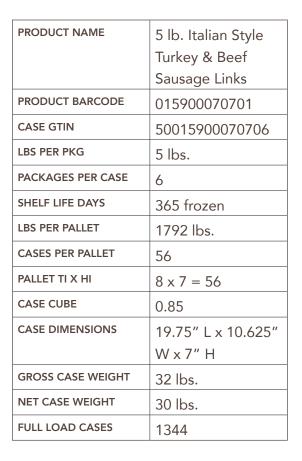

Each link is gluten free and a good source of protein with no artificial flavors, colors, or ingredients, packed with 20 links per inner package and 120 links per case.

Mechanically Separated Turkey, Beef, Water, Corn Syrup,
Contains 2% or less of the following: Potassium Chloride, Spices
and Flavorings, Dextrose, Paprika, Salt, Sodium Phosphate,
Potassium Lactate, Potassium Acetate, Yeast Extract, Sodium
Diacetate, Sodium Erythorbate, Sodium Nitrite.